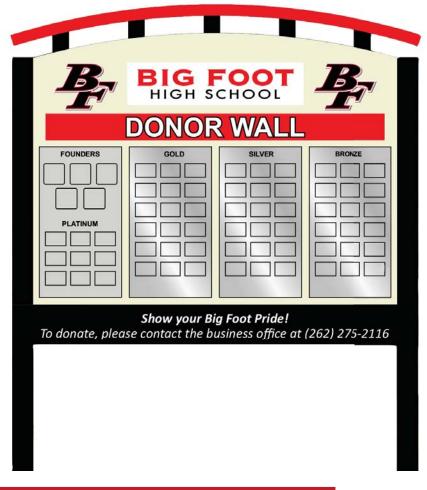

#### **Donations**

Show your support for Big Foot Athletics. There are five levels of donations. Each donor will be recognized on a plaque on our donor wall located near the concession stand.

### **Founders \$10,000**

Platinum \$5000

Gold \$1000

Silver \$500

#### Bronze \$250

If you wish to contribute:

Please make checks payable to Big Foot High School

Amount: \_\_\_\_\_\_Name:

Address:

Email Address: \_\_\_\_\_\_\_
Please send check to: Laura Long

Big Foot Union High School